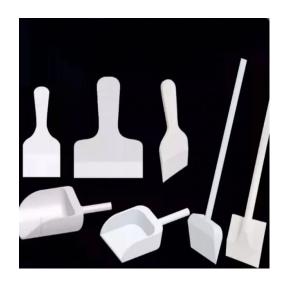

## **Customizable Ptfe Scrapers And Shovels For Demanding Applications**

Item Number: PL-1017

## Introduction

High-purity PTFE scrapers & shovels for labs, semiconductor & chemical industries. Chemicalresistant, non-stick, durable tools for precise material handling. Custom solutions available.

Learn More

| Туре                      | Width (mm) | Length (mm) | Thickness/Height (mm) | Handle Length (mm) |
|---------------------------|------------|-------------|-----------------------|--------------------|
| Scraper                   | 40mm       | 90mm        | 5mm                   | -                  |
| Scraper                   | 60mm       | 120mm       | 5mm                   | -                  |
| Scraper                   | 100mm      | 150mm       | 5mm                   | -                  |
| Scraper                   | 150mm      | 200mm       | 5mm                   | -                  |
| Scraper                   | 200mm      | 200mm       | 5mm                   | -                  |
| Scraper Board (T-Scraper) | 150mm      | 120mm       | 5mm                   | -                  |
| Scraper Rod               | 10mm       | 120mm       | 10mm                  | -                  |
| Scraper Strip             | 15mm       | 120mm       | 5mm                   | -                  |
| Shovel (Flat Bottom)      | 60mm       | 120mm       | 30mm                  | 1000mm             |
| Shovel (Flat Bottom)      | 100mm      | 120mm       | 40mm                  | 120mm              |
| Shovel (Flat Bottom)      | 120mm      | 150mm       | 60mm                  | 100mm              |
| Shovel (Flat Bottom)      | 160mm      | 200mm       | 50mm                  | 1000mm             |
| Shovel (Flat Bottom)      | 170mm      | 220mm       | 70mm                  | 115mm              |
| Shovel (Curved Bottom)    | 110mm      | 150mm       | 80mm                  | 100mm              |
| Shovel (Curved Bottom)    | 110mm      | 220mm       | 100mm                 | 120mm              |
| Flat Shovel (Long Handle) | 150mm      | 80mm        | 10mm                  | 900mm              |
| Flat Shovel (Long Handle) | 150mm      | 100mm       | 30mm                  | 800mm              |
| Flat Shovel (Long Handle) | 200mm      | 150mm       | 15mm                  | 500mm              |