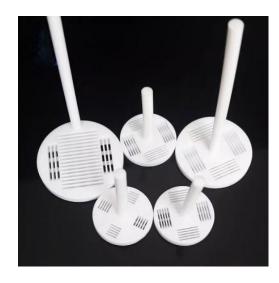

## **Custom Machined Molded Ptfe Teflon Parts Manufacturer For Laboratory Ito Fto Conductive Glass Cleaning Flower Basket**

Item Number: PL-1013

## Introduction

High-purity PTFE flower baskets for semiconductor & lab use. Chemical-resistant, custom designs available. Ideal for silicon wafers & glass substrates.

Learn More

| Diameter*groove width*groove length*applicable capacity |                                     |
|---------------------------------------------------------|-------------------------------------|
| 60mm*1.5mm*16mm*250ml beaker/20 pcs                     | 60mm*2.5mm*16mm*250ml beaker/20 pcs |
| 60mm*1.5mm*21mm*250ml beaker/20 pcs                     | 60mm*2.5mm*21mm*250ml beaker/20 pcs |
| 80mm*1.5mm*26mm*500ml beaker/20 pcs                     | 80mm*2.5mm*26mm*500ml beaker/20 pcs |
| 80mm*1.5mm*31mm*500ml beaker/20 pcs                     | 80mm*2.5mm*31mm*500ml beaker/20 pcs |